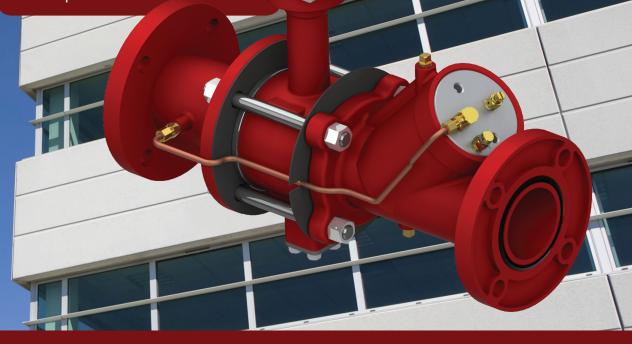

## A SIMPLE SOLUTION TO OPTIMIZE HVAC EFFICIENCY

**Maintain Constant Pressure Differential Across Anything!** 

Use the Pressure Independent Modular (PIM<sup>™</sup>) system to maintain a constant pressure differential across an existing control valve, new control valve, coil, branch, ball valve...

The PIM™ module can be used in conjunction with the Griswold Controls venturi Metering Stations to provide flow measurement to meet USGBC requirements.

For more information call:

800.838.0858

or visit us online at griswoldcontrols.com