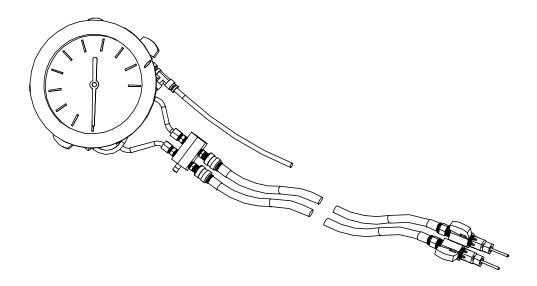

## FEATURES:

- The Griswold Portable Meter Kit is light-weight and compact for transportation around the job site.
- Shut off valves are included at the end of the hose, next to the probes.
- Includes valve manifold and bleed tube.

## **SPECIFICATIONS:**

| PSI/Temperature Rating:   | 500 PSI / 200° F               |
|---------------------------|--------------------------------|
| Gauge Body Material:      | Brass                          |
| Gauge Diaphragm Material: | Beryllium                      |
| Gauge Face:               | 6" Diameter, 270° Arc          |
| Gauge Pressure Range:     | 0-100" or 0-300"               |
| Connections:              | Sisco and Schrader Adapters    |
| Hoses:                    | 10 Foot                        |
| Accuracy:                 | +/- 1.75%                      |
| Weight:                   | 9.0 lbs.                       |
| Case Dimensions:          | 14"L x 10"W x 5"D              |
| Assembly:                 | Kit comes fully assembled.     |
| Model:                    | 3422 (0-100") or 3423 (0-300") |